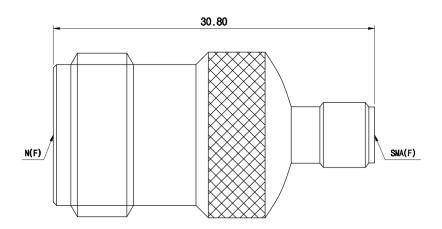

#### Features

- Frequency range: DC to 10 GHz- VSWR: 1.30: 1(Max) @ 10 GHz

## ■ Specification

| Scope      | Specification        | MFAD07F06FS1                      |
|------------|----------------------|-----------------------------------|
| Electrical | Impedance(Ohm)       | 50                                |
|            | Operation Freq.(GHz) | DC to 10 GHz                      |
|            | VSWR (Max)           | 1.30 : 1                          |
| Material   | Dielectric           | PTFE                              |
|            | Center Contact       | Beryllium copper with gold plated |
|            | Body                 | Brass with Nickel plated          |

<sup>\*</sup> RoHS Compliant

# Test Adapters N(F) to SMA(F)



## Drawing

Part No.: MFAD07F06FS1

Unit: mm



### Measurement Data