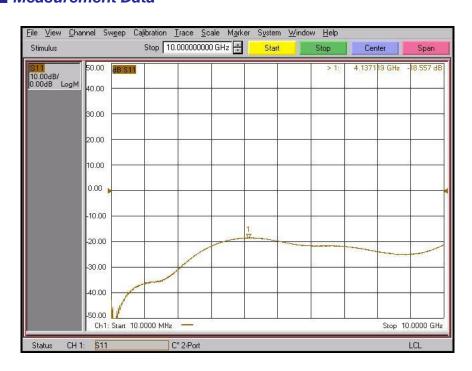

cy range: DC to 10 GHz- VSWR: 1.30: 1(Max) @ 10 GHz

## ■ Specification

| Scope      | Specification        | MFAD07F06FS1                      |
|------------|----------------------|-----------------------------------|
| Electrical | Impedance(Ohm)       | 50                                |
|            | Operation Freq.(GHz) | DC to 10 GHz                      |
|            | VSWR (Max)           | 1.30 : 1                          |
| Material   | Dielectric           | PTFE                              |
|            | Center Contact       | Beryllium copper with gold plated |
|            | Body                 | Brass with Nickel plated          |

<sup>\*</sup> RoHS Compliant

# Test Adapters N(F) to SMA(F)



## Drawing

Part No.: MFAD07F06FS1

Unit: mm



### Measurement Data